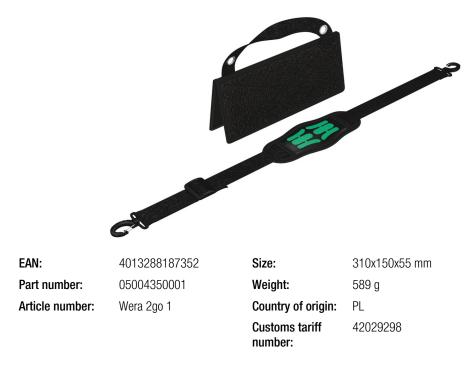

Wera 2go

- Wera 2go Tool Carrier with hook and loop fastener system
- . For the docking of the Wera textile boxes and pouches with hook and loop fastener zones
- Individually configurable for greater mobility
- Hands remain free during Transport
- Includes an adjustable, detachable Shoulder Strap with a wide padded section

## Wera 2go 1 Tool Carrier, 2 pieces

Wera 2go

Wera 2go 1 - The outside packer

Wera 2go 1 – The outside packer

Wera 2go Tool Carrier with hook and loop fastener system For the docking of the Wera textile boxes and pouches with hook and loop fastener zones Individually configurable for greater mobility Hands remain free during transport Includes an adjustable, detachable Shoulder Strap with a wide padded section