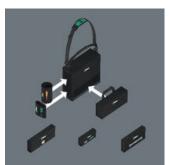

## Variable thanks to the hook and loop fastener system

The hook and loop fastener system means that other Wera 2go system components can be just as easily attached to the Wera 2go 1 Tool Carrier as all other Wera tools in boxes and pouches with hook and loop fastener zones. This enables an individual composition of the tools needed for a specific job.

## Which textile boxes can be docked with the Wera 2go system without the need for any additional aids?

Wera packaging bearing this symbol contains tool pouches or textile boxes with nonwoven sections that can be docked with the Wera 2go system.