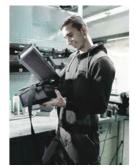

The Wera 2go 1 is the super lightweight and mobile tool carrier for all Wera pouches and textile boxes equipped with hook and loop zone on their reverse sides. The pouches and boxes are easily and securely attached individually to the tool carrier. The hands remain free during transport thanks to the shoulder strap that is included.

## Variable thanks to the hook and loop fastener system

The hook and loop fastener system means that other Wera 2go system components can be just as easily attached to the Wera 2go 1 Tool Carrier as all other Wera tools in boxes and pouches with hook and loop fastener zones. This enables an individual composition of the tools needed for a specific job.