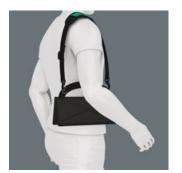

## Practical carrying convenience

The Shoulder Strap enables the tools to be suspended over the shoulder and transported accordingly with the hands remaining free. The adjustable-width padding ensures great carrying comfort and convenience.